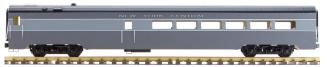

## PASSENGER CARS

AL34-314 New York Central Gray, Coach

AL34-334 New York Central Gray, Diner Car

AL34-374 New York Central Gray, Observation Car

AL34-315 SP Daylight Red & Orange, Coach

AL34-335 SP Daylight Red & Orange, Diner Car

AL34-384 New York Central Gray, 6 Car Set, (2 Coach, 1 Baggage Car, 1 Diner Car, 1 Sleeper Car, 1 Observation Car)

AL34-325 SP Daylight Red & Orange, Baggage Car

AL34-355 SP Daylight Red & Orange, Pullman Sleeper Car