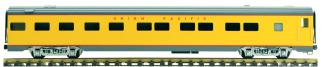

AL34-375 SP Daylight Red & Orange, Observation Car

AL34-316 UP Yellow, Coach

AL34-336 UP Yellow, Diner Car

AL34-376 UP Yellow, Observation Car

AL34-324 New York Central Gray, Baggage Car

AL34-354 New York Central Gray, Pullman Sleeper Car

AL34-385 SP Daylight Red & Orange, 6 Car Set, (2 Coach,1 Baggage Car, 1 Diner Car, 1 Sleeper Car, 1 Observation Car)

AL34-326 UP Yellow, Baggage Car

AL34-356 UP Yellow, Pullman Sleeper Car

AL34-386 UP YELLOW, 6 Car Set, (2 Coach,1 Baggage Car, 1 Diner Car, 1 Sleeper Car, 1 Observation Car)