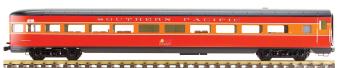

## PASSENGER CARS

AL34-314 New York Central Gray, Coach

AL34-334 New York Central Gray, Diner Car

AL34-374 New York Central Gray, Observation Car

AL34-315 SP Daylight Red & Orange, Coach

AL34-335 SP Daylight Red & Orange, Diner Car

AL34-375 SP Daylight Red & Orange, Observation Car

AL34-316 UP Yellow, Coach

AL34-336 UP Yellow, Diner Car

AL34-376 UP Yellow, Observation Car

AL34-324 New York Central Gray, Baggage Car

AL34-354 New York Central Gray, Pullman Sleeper Car