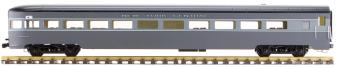

## PASSENGER CARS

AL34-314 New York Central Gray, Coach

AL34-334 New York Central Gray, Diner Car

AL34-374 New York Central Gray, Observation Car

AL34-315 SP Daylight Red & Orange, Coach

AL34-335 SP Daylight Red & Orange, Diner Car