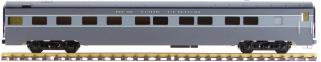

## PASSENGER CARS

AL34-314 New York Central Gray, Coach

AL34-334 New York Central Gray, Diner Car

AL34-374 New York Central Gray, Observation Car

AL34-315 SP Daylight Red & Orange, Coach

AL34-335 SP Daylight Red & Orange, Diner Car