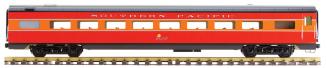

## PASSENGER CARS

AL34-314 New York Central Gray, Coach

AL34-334 New York Central Gray, Diner Car

AL34-374 New York Central Gray, Observation Car

AL34-315 SP Daylight Red & Orange, Coach

AL34-335 SP Daylight Red & Orange, Diner Car

AL34-375 SP Daylight Red & Orange, Observation Car

AL34-316 UP Yellow, Coach

AL34-336 UP Yellow, Diner Car

AL34-376 UP Yellow, Observation Car

AL34-324 New York Central Gray, Baggage Car

AL34-354 New York Central Gray, Pullman Sleeper Car