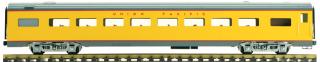

AL34-375 SP Daylight Red & Orange, Observation Car

AL34-316 UP Yellow, Coach

AL34-336 UP Yellow, Diner Car

AL34-376 UP Yellow, Observation Car

AL34-324 New York Central Gray, Baggage Car

AL34-354 New York Central Gray, Pullman Sleeper Car

AL34-385 SP Daylight Red & Orange, 6 Car Set, (2 Coach,1 Baggage Car, 1 Diner Car, 1 Sleeper Car, 1 Observation Car)

AL34-326 UP Yellow, Baggage Car

AL34-356 UP Yellow, Pullman Sleeper Car

AL34-386 UP YELLOW, 6 Car Set, (2 Coach,1 Baggage Car, 1 Diner Car, 1 Sleeper Car, 1 Observation Car)