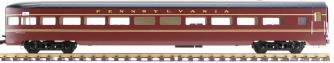

## PASSENGER CARS

AL34-317 Norfolk & Western Maroon, Coach

AL34-337 Norfolk & Western Maroon, Diner Car

AL34-377 Norfolk & Western Maroon, Observation Car

AL34-318 Pennsylvania Maroon, Coach

AL34-338 Pennsylvania Maroon, Diner Car

AL34-378 Pennsylvania Maroon, Observation Car

AL34-319 Canadian Pacific Maroon, Coach

AL34-339 Canadian Pacific Maroon, Diner Car

AL34-379 Canadian Pacific Maroon, Observation Car

AL34-327 Norfolk & Western Maroon, Baggage Car