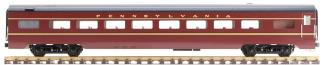

## PASSENGER CARS

AL34-317 Norfolk & Western Maroon, Coach

AL34-337 Norfolk & Western Maroon, Diner Car

AL34-377 Norfolk & Western Maroon, Observation Car

AL34-318 Pennsylvania Maroon, Coach

AL34-338 Pennsylvania Maroon, Diner Car

AL34-378 Pennsylvania Maroon, Observation Car

AL34-319 Canadian Pacific Maroon, Coach

AL34-339 Canadian Pacific Maroon, Diner Car

AL34-379 Canadian Pacific Maroon, Observation Car

AL34-327 Norfolk & Western Maroon, Baggage Car