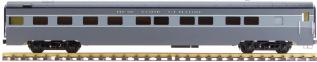

## PASSENGER CARS

AL34-314 New York Central Gray, Coach

AL34-334 New York Central Gray, Diner Car

AL34-374 New York Central Gray, Observation Car

AL34-315 SP Daylight Red & Orange, Coach

AL34-335 SP Daylight Red & Orange, Diner Car