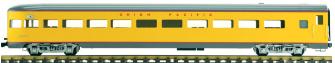

AL34-375 SP Daylight Red & Orange, Observation Car

AL34-316 UP Yellow, Coach

AL34-336 UP Yellow, Diner Car

AL34-376 UP Yellow, Observation Car

AL34-324 New York Central Gray, Baggage Car

AL34-354 New York Central Gray, Pullman Sleeper Car

AL34-385 SP Daylight Red & Orange, 6 Car Set, (2 Coach,1 Baggage Car, 1 Diner Car, 1 Sleeper Car, 1 Observation Car)

AL34-326 UP Yellow, Baggage Car

AL34-356 UP Yellow, Pullman Sleeper Car

AL34-386 UP YELLOW, 6 Car Set, (2 Coach,1 Baggage Car, 1 Diner Car, 1 Sleeper Car, 1 Observation Car)