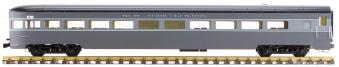

## PASSENGER CARS

AL34-311 Unlettered Gray, Coach

AL34-331 Unlettered Gray, Diner Car

AL34-371 Unlettered Gray, Observation Car

AL34-312 Southern Pacific Gray, Coach

AL34-332 Southern Pacific Gray, Diner Car

AL34-372 Southern Pacific Gray, Observation Car

AL34-313 Union Pacific Gray, Coach

AL34-333 Union Pacific Gray, Diner Car

AL34-373 Union Pacific Gray, Observation Car

AL34-321 Unlettered Gray, Baggage Car

AL34-351 Unlettered Gray, Pullman Sleeper Car

AL34-381 Unlettered Gray, 6 Car Set, (2 Coach,1 Baggage Car, 1 Diner Car, 1 Sleeper Car, 1 Observation Car)

AL34-322 Southern Pacific Gray, Baggage Car

AL34-352 Southern Pacific Gray, Pullman Sleeper Car

AL34-382 Southern Pacific Gray, 6 Car Set, (2 Coach,1 Baggage Car, 1 Diner Car, 1 Sleeper Car, 1 Observation Car)

AL34-323 Union Pacific Gray, Baggage Car

AL34-353 Union Pacific Gray, Pullman Sleeper Car

AL34-383 Union Pacific Gray, 6 Car Set, (2 Coach, 1 Baggage Car, 1 Diner Car, 1 Sleeper Car, 1 Observation Car)

ITEMS SUBJECT TO CHANGE IN PRICE, COLOR, SPECIFICATION, DESIGN AND AVAILABILITY WITHOUT NOTICE.